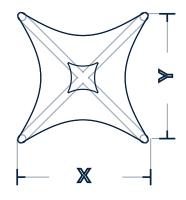

|                            |       | Easy 33                                                                     | Easy 44 | Easy 55 | Easy 66 |
|----------------------------|-------|-----------------------------------------------------------------------------|---------|---------|---------|
| width "X"                  | (cm)  | 330                                                                         | 400     | 500     | 600     |
|                            | (ft)  | 10′10″                                                                      | 13'2"   | 16′5″   | 19'9"   |
| length "Y"                 | (cm)  | 330                                                                         | 400     | 500     | 600     |
|                            | (ft)  | 10′10″                                                                      | 13′2″   | 16′5″   | 19'9"   |
| height "Z"                 | (kg)  | 285                                                                         | 290     | 350     | 420     |
|                            | (lbs) | 9′4″                                                                        | 9′5″    | 11′6″   | 13′10″  |
| Covered area               | (m2)  | 11                                                                          | 16      | 25      | 36      |
|                            | (ft2) | 118,4                                                                       | 172,2   | 269,1   | 387,5   |
| weight                     | (kg)  | 20                                                                          | 25      | 30      | 42      |
|                            | (lbs) | 44,1                                                                        | 55,1    | 66,1    | 92,6    |
| time                       |       | 0:10                                                                        | 0:14    | 0:17    | 0:20    |
| person                     |       | 1                                                                           | 1       | 1       | 1-2     |
| dye sublimation print      |       | roof/walls/structure                                                        |         |         |         |
| material                   |       | polyester / TPU                                                             |         |         |         |
| flame retardancy           |       | EN 13501-1                                                                  |         |         |         |
| standart scope of delivery |       | transport bag - steel anchoring set - anchoring ropes - repair kit - manual |         |         |         |