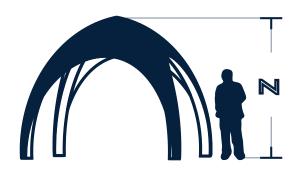

|                            |       | Easy 33                                                                     | Easy 44 | Easy 55 | Easy 66 |
|----------------------------|-------|-----------------------------------------------------------------------------|---------|---------|---------|
| width "X"                  | (cm)  | 330                                                                         | 400     | 500     | 600     |
|                            | (ft)  | 10′10″                                                                      | 13'2"   | 16′5″   | 19'9"   |
| length "Y"                 | (cm)  | 330                                                                         | 400     | 500     | 600     |
|                            | (ft)  | 10′10″                                                                      | 13′2″   | 16′5″   | 19'9"   |
| height "Z"                 | (kg)  | 285                                                                         | 290     | 350     | 420     |
|                            | (lbs) | 9′4″                                                                        | 9′5″    | 11′6″   | 13′10″  |
| Covered area               | (m2)  | 11                                                                          | 16      | 25      | 36      |
|                            | (ft2) | 118,4                                                                       | 172,2   | 269,1   | 387,5   |
| weight                     | (kg)  | 20                                                                          | 25      | 30      | 42      |
|                            | (lbs) | 44,1                                                                        | 55,1    | 66,1    | 92,6    |
| time                       |       | 0:10                                                                        | 0:14    | 0:17    | 0:20    |
| person                     |       | 1                                                                           | 1       | 1       | 1-2     |
| dye sublimation print      |       | roof/walls/structure                                                        |         |         |         |
| material                   |       | polyester / TPU                                                             |         |         |         |
| flame retardancy           |       | EN 13501-1                                                                  |         |         |         |
| standart scope of delivery |       | transport bag - steel anchoring set - anchoring ropes - repair kit - manual |         |         |         |