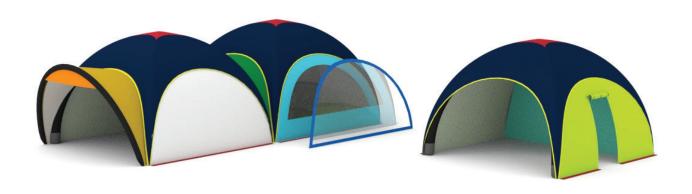

## **CONCEPT**

AXION Easy is a high quality inflatable tent with simplified structure, respecting financial limits of our clients. Even with limited budget it provides them an opportunity to use a quality brand inflatable tent, made in the EU, without compromises. An EASY model is an easy concept of four independent inflatable legs nicely forming a roof with a place for four artworks to be printed by sublimation printing without color limits. Similar to other AXION models, there is a possibility to use different branded roofs with one structure, easily changeable by the zip-off technology for better promotion. The zip-off cover, walls, visors and the entire inflatable structure can be printed in full color dye sublimation upon demand..