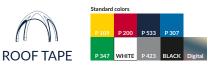

## **CONCEPT**

The mission about creation of AXION Lite was to provide an easy, budget friendly, but high quality pneumatic tent to the market. A LITE model is an easy concept of four sealed inflatable legs nicely forming a roof with a place for four artworks to be printed by sublimation printing without color limits. Brand managers would surely appreciate the possibility to use different branded roofs with one structure, easily changeable by the zip-off technology. The zip-off cover, walls, visors and the entire inflatable structure can be printed in full color dye sublimation upon demand.