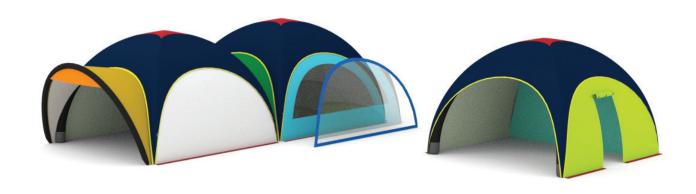

## **CONCEPT**

The mission about creation of AXION Lite was to provide an easy, budget friendly, but high quality pneumatic tent to the market. A LITE model is an easy concept of four sealed inflatable legs nicely forming a roof with a place for four artworks to be printed by sublimation printing without color limits. Brand managers would surely appreciate the possibility to use different branded roofs with one structure, easily changeable by the zip-off technology. The zip-off cover, walls, visors and the entire inflatable structure can be printed in full color dye sublimation upon demand.