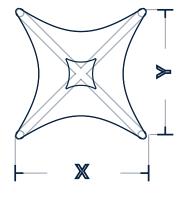

|                            |       | lite 33                                                                     | lite 44 | lite 55 | lite 66 |
|----------------------------|-------|-----------------------------------------------------------------------------|---------|---------|---------|
| width "X"                  | (cm)  | 330                                                                         | 400     | 500     | 600     |
|                            | (ft)  | 10′10″                                                                      | 13'2"   | 16′5″   | 19'9"   |
| length "Y"                 | (cm)  | 330                                                                         | 400     | 500     | 600     |
|                            | (ft)  | 10′10″                                                                      | 13′2″   | 16′5″   | 19′9″   |
| height "Z"                 | (kg)  | 285                                                                         | 290     | 350     | 420     |
|                            | (lbs) | 9′4″                                                                        | 9′5″    | 11′6″   | 13′10″  |
| Covered area               | (m2)  | 11                                                                          | 16      | 25      | 36      |
|                            | (ft2) | 118,4                                                                       | 172,2   | 269,1   | 387,5   |
| weight                     | (kg)  | 20                                                                          | 25      | 30      | 42      |
|                            | (lbs) | 44,1                                                                        | 55,1    | 66,1    | 92,6    |
| time                       |       | 0:10                                                                        | 0:14    | 0:17    | 0:20    |
| person                     |       | 1                                                                           | 1       | 1       | 1-2     |
| dye sublimation print      |       | roof/walls/structure                                                        |         |         |         |
| material                   |       | polyester / TPU                                                             |         |         |         |
| flame retardancy           |       | EN 13501-1                                                                  |         |         |         |
| standart scope of delivery |       | transport bag - steel anchoring set - anchoring ropes - repair kit - manual |         |         |         |