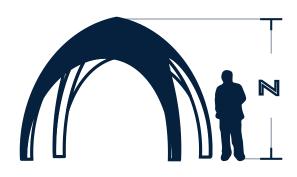

|                            |       | lite 33                                                                     | lite 44 | lite 55 | lite 66 |
|----------------------------|-------|-----------------------------------------------------------------------------|---------|---------|---------|
| width "X"                  | (cm)  | 330                                                                         | 400     | 500     | 600     |
|                            | (ft)  | 10′10″                                                                      | 13'2"   | 16′5″   | 19'9"   |
| length "Y"                 | (cm)  | 330                                                                         | 400     | 500     | 600     |
|                            | (ft)  | 10′10″                                                                      | 13′2″   | 16′5″   | 19′9″   |
| height "Z"                 | (kg)  | 285                                                                         | 290     | 350     | 420     |
|                            | (lbs) | 9′4″                                                                        | 9′5″    | 11′6″   | 13′10″  |
| Covered area               | (m2)  | 11                                                                          | 16      | 25      | 36      |
|                            | (ft2) | 118,4                                                                       | 172,2   | 269,1   | 387,5   |
| weight                     | (kg)  | 20                                                                          | 25      | 30      | 42      |
|                            | (lbs) | 44,1                                                                        | 55,1    | 66,1    | 92,6    |
| time                       |       | 0:10                                                                        | 0:14    | 0:17    | 0:20    |
| person                     |       | 1                                                                           | 1       | 1       | 1-2     |
| dye sublimation print      |       | roof/walls/structure                                                        |         |         |         |
| material                   |       | polyester / TPU                                                             |         |         |         |
| flame retardancy           |       | EN 13501-1                                                                  |         |         |         |
| standart scope of delivery |       | transport bag - steel anchoring set - anchoring ropes - repair kit - manual |         |         |         |